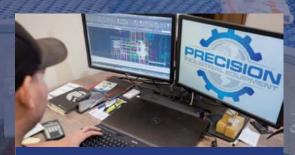

- 1 Design & Engineering Expertise
  PIE's engineers employ Solid Works 3D
  drawings and AutoCAD technology to design
  custom integrated systems and increase
  efficiency through automation
- 2 Custom Fabrication & Control System Production

### **Engineers**

Our mechanical engineers employ the latest CAD technology to design end items and CNC machined parts from concept to delivery 4